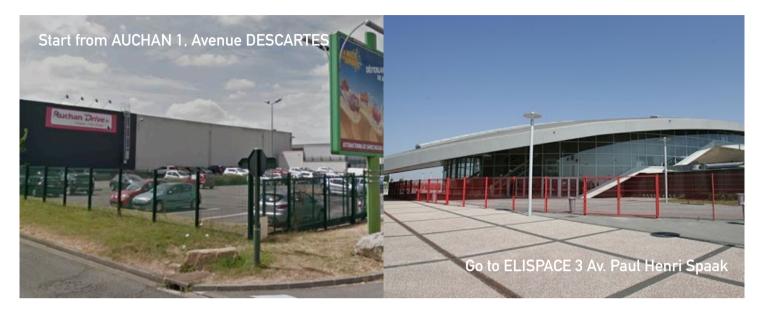

## SHUTTLE TIMETABLES

Every day a shuttle service will depart from the hotels. The Rendez-vous is fixed in the parking in front of the Auchan store located on 1, Avenue Descartes. There will be three laps performed every 45 minutes. Priority will be given to athletes competing on the same day.

# SHUTTLE TIMETABLES

You will have to go to the meeting point indicated on this map. This map indicates the walking time from each hotel to the starting point. The shuttles will be waiting for you in the supermarket car park. They will leave at the exact time. NO LATE ACCEPTED ! You will be accompanied by volunteers.