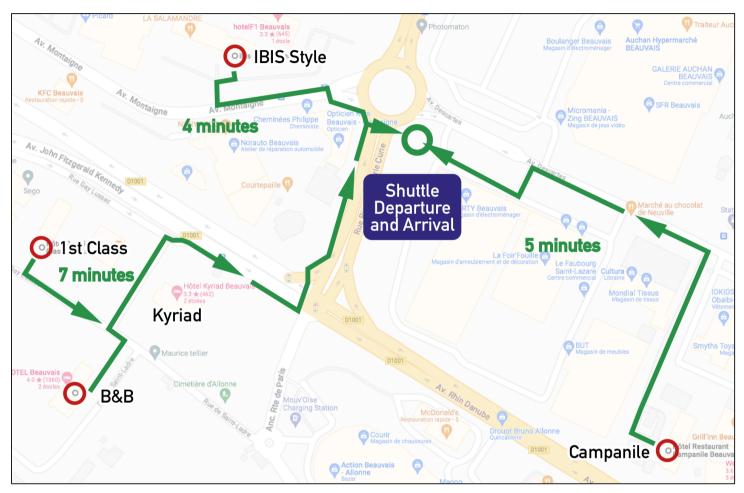

# SHUTTLE TIMETABLES

You will have to go to the meeting point indicated on this map. This map indicates the walking time from each hotel to the starting point. The shuttles will be waiting for you in the supermarket car park. They will leave at the exact time. NO LATE ACCEPTED ! You will be accompanied by volunteers.